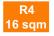

## Standard stand - TYPE R4, 4 x 4 m, total price up to 31. 3. 2024 CZK 166 890,- excl. VAT after 31. 3. 2024 CZK 175 210,- excl. VAT

The price includes: 16 m2 exhibition area, registration fee, technical fee, stand construction incl. furnishings (see the list), carpet flooring, in the fair catalogue and in the electronic information system, 2x Assembly/Dismantling Pass, 2x Exhibitor's Pass, input and waste of water.

#### Stand furnishings:

2x 70 cm round table 6x chair Bystřice 1x information desk 1x kitchenette Omnia 1x refrigerator, 1x shelf 1x wastebasket 1x coat hanger 1x spotlights 5x light "Lopata" 3x 220 V socket 1x socket for refrigerator 1x graphic wall 2 x 2,5 m (graphic design on payment)