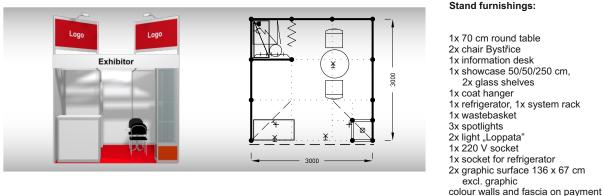

## Standard stand - TYPE Ex1, 3 x 3 m, total price up to 31. 3. 2024 CZK 78 500,- excl. VAT after 31. 3. 2024 CZK 82 100,- excl. VAT

The price includes: 9 m2 exhibition area, registration fee, technical fee, stand construction incl. furnishings (see the list), carpet flooring, an inscription of up to 15 characters on fascia, power supply up to 3,6 kW incl. testing, daily cleaning, the company name and address in the fair catalogue and in the electronic information system, 2x Assembly/Dismantling Pass, 3x Exhibitor's Pass, 1x unspecified car entry.

#### Stand furnishings:

1x 70 cm round table 2x chair Bystřice

- 1x information desk
- 1x showcase 100/50/250 cm, 2x glass shelves
- 1x coat hanger
- 1x refrigerator, 1x system rack
- 1x wastebasket
- 4x spotlights
- 2x light "Lopata"
- 1x 220 V socket
- 1x socket for refrigerator
- 2x graphic surface 136 x 67 cm excl. graphic