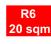

## Standard stand - TYPE R6, 5 x 4 m, total price up to 31. 3. 2024 CZK 187 760,- excl. VAT after 31. 3. 2024 CZK 198 150,- excl. VAT

The price includes: 20 m2 exhibition area, registration fee, technical fee, stand construction incl. furnishings (see the list), carpet flooring, an inscription of up to 30 characters on fascia, power supply up to 6,9 kW incl. testing, daily cleaning, the company name and address in the fair catalogue and in the electronic information system, 2x Assembly/Dismantling Pass, 2x Exhibitor's Pass, input and waste of water.

#### Stand furnishings:

2x 70 cm round table white

- 6x chair Bystřice
- 1x information desk
- 1x kitchenette Omnia
- 1x refrigerator, 1x shelf
- 1x wastebasket
- 1x coat hanger
- 4x spotlights
- 2x light "Lopata" 3x 220 V socket
- 1x socket for refrigerator
- 1x graphic wall 950 x 2340 mm (graphic design on payment)