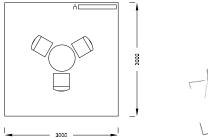

## Standard stand - TYPE R1, 3 x 3 m, total price up to 31. 3. 2024 CZK 91 950,- excl. VAT after 31. 3. 2024 CZK 96 630,- excl. VAT

The price includes: 9 m2 exhibition area, registration fee, technical fee, stand construction incl. furnishings (see the list), carpet flooring, an inscription of up to 30 characters on fascia, power supply up to 3,6 kW incl. testing, daily cleaning, the company name and address in the fair catalogue and in the electronic information system, 2x Assembly/Dismantling Pass, 2x Exhibitor's Pass.

#### Stand furnishings:

- 1x round table 70 cm
- 2x chair Bystřice
- 1x information desk
- 1x showcase 50/50/250 cm, 2x glass shelves
- 1x wastebasket
- 3x spotlights

3000

- 2x light "Lopata" 1x 220 V socket
- 1x socket for refrigerator
- 2x graphic surface 1360 x 670 mm excl. graphic