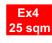

## Standard stand - TYPE Ex4, 5 x 5 m, total price up to 31. 3. 2024 CZK 182 800,- excl. VAT after 31. 3. 2024 CZK 192 790,- excl. VAT

The price includes: 25 m2 exhibition area, registration fee, technical fee, stand construction incl. furnishings (see the list), carpet flooring, an inscription of up to 15 characters on fascia, power supply up to 6,9 kW incl. testing, daily cleaning, the company name and address in the fair catalogue and in the electronic information system, 2x Assembly/Dismantling Pass, 3x Exhibitor's Pass, 1x unspecified car entry, input and waste of water

#### Stand furnishings:

- 1x 70 cm round table white
- 3x chair Bystřice
- 1x information desk 1x kitchenette Omnia
- 1x refrigerator, 1x system rack
- 1x wastebasket
- 6x spotlights
- 1x light "Lopata"
- 3x 220 V socket 1x socket for refrigerator
- 1x graphic wall 950 x 2340 mm
- (graphic design on payment) colour walls and fascia on payment
- Common conditions for all types and sizes of stands:
- The stand will be ready at 10.00 a.m. one day before the fair begins
- Note! stand dismantling will begin the following day after the fair has ended
  Structural changes for all types of packages are not possible
- Should the exhibitor attach their own posters /banners/ stickers to the wall panels inconsiderately resulting in panel damage, they will be charged an extra fee CZK 880,- / 1 piece
- Rejection or exchange of basic furnishings will not be compensated by any price reduction - Changes in type and proportion of exhibition area for all types
- of package stands are not possible Stand cleaning is performed every morning before the fair begins