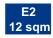

## Standard stand - TYPE E1, 3 x 3 m, total price up to 31. 3. 2024 CZK 75 630,- excl. VAT after 31. 3. 2024 CZK 79 230,- excl. VAT

The price includes: 9 m2 exhibition area, registration fee, technical fee, stand construction incl. furnishings (see the list), carpet flooring, an inscription of up to 15 characters on fascia, power supply up to 3,6 kW incl. testing, daily cleaning, the company name and address in the fair catalogue and in the electronic information system, 2x Assembly/Dismantling Pass, 2x Exhibitor's Pass.

## Stand furnishings:

- 1x 70 cm round table
- 2x chair Bystřice 1x information desk
- 1x coat hanger
- 1x system rack
- 1x wastebasket
- 3x spotlights
- 1x 220 V socket
- 2x graphic surface 136 x 67 cm excl. graphic
- colour walls and fascia on payment