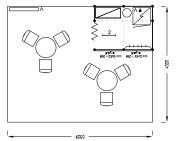

## Stand furnishings:

- 1x 70 cm round table
- 2x chair Bystřice 1x information desk
- 1x coat hanger
- 1x system rack
- 1x wastebasket
- 3x spotlights
- 1x 220 V socket
- 2x graphic surface 136 x 67 cm excl. graphic
- colour walls and fascia on payment

#### Stand furnishings:

1x 70 cm round table 2x chair Bystřice 1x information desk 1x coat hanger 1x system rack 1x wastebasket 4x spotlights 1x 220 V socket 2x graphic surface 136 x 67 cm excl. graphic colour walls and fascia on payment