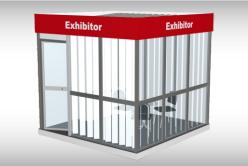

## Standard stand - TYPE VP2, 6 x 3 m, total price up to 31. 3. 2024 CZK 95 180,- excl. VAT after 31. 3. 2024 CZK 98 770,- excl. VAT

**The price includes:** 18 m2 exhibition area, registration fee, technical fee, stand construction incl. furnishings (see the list), carpet flooring, an inscription of up to 30 characters on fascia, power supply up to 6,9 kW incl. testing, daily cleaning, the company name and address in the fair catalogue and in the electronic information system, 2x Assembly/Dismantling Pass, 2x Exhibitor's Pass.

#### Stand furnishings:

1x 70 cm round table 3x chair Bystřice 1x lockable cabinet 1x refrigerator 1x coat rack 1x wastebasket PVC 1x 220 V socket 1x socket for refrigerator colour walls and fascia on payment