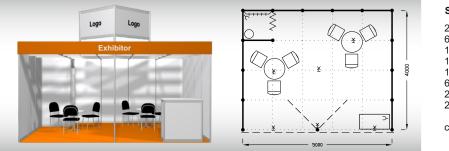

## Standard stand - TYPE B4, 5 x 4 m, total price up to 31. 3. 2024 CZK 142 300,- excl. VAT after 31. 3. 2024 CZK 150 250,- excl. VAT

The price includes: 20 m2 exhibition area, registration fee, technical fee, stand construction incl. furnishings (see the list), carpet flooring, an inscription of up to 15 characters on fascia, power supply up to 3,6 kW incl. testing, daily cleaning, the company name and address in the fair catalogue and in the electronic information system, 2x Assembly/Dismantling Pass, 2x Exhibitor's Pass.

#### Stand furnishings:

2x 70 cm round table 6x chair Bystřice 1x information desk 1x coat hanger 1x wastebasket 6x spotlights 2x 220 V socket 2x graphic surface 136 x 67 cm excl. graphic colour walls and fascia on payment