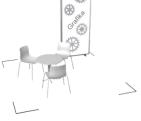

## Exhibitor package - Type DIGI 02, 3 x 3 m, total price CZK 85 780, - excl. VAT

#### Price includes:

- exhibition area 9 sqm
- Meeting point (seating area bar table, 2 bar stools, banner 1 x 2,5 m - illuminated Octalumina, socket,
- 9 sqm carpet unified colour, without change, daily cleaning) - PR support
- presentation at DigiStage
- registration fee, technical fee
- presentantion of basic data in the trade fair
- catalogue and in the electronic information system - 2 Assembly / Dismantling Passes,
- 2 Exhibitor Passes