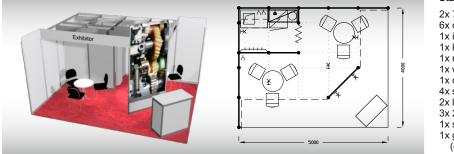

## Standard stand - TYPE R1, 3 x 3 m, total price up to 31. 3. 2024 CZK 91 950,- excl. VAT after 31. 3. 2024 CZK 96 630,- excl. VAT

The price includes: 9 m2 exhibition area, registration fee, technical fee, stand construction incl. furnishings (see the list), carpet flooring, an inscription of up to 30 characters on fascia, power supply up to 3,6 kW incl. testing, daily cleaning, the company name and address in the fair catalogue and in the electronic information system, 2x Assembly/Dismantling Pass, 2x Exhibitor's Pass.

#### Stand furnishings:

- 1x round table 70 cm
- 2x chair Bystřice
- 1x information desk
- 1x showcase 50/50/250 cm, 2x glass shelves
- 1x wastebasket
- 3x spotlights

3000

- 2x light "Lopata" 1x 220 V socket
- 1x socket for refrigerator
- 2x graphic surface 1360 x 670 mm excl. graphic