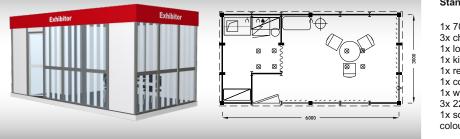

# Standard stand - TYPE VP3, 6 x 3 m, total price up to 31. 3. 2024 CZK 112 210,- excl. VAT after 31. 3. 2024 CZK 114 800,- excl. VAT

**The price includes:** 18 m2 exhibition area, registration fee, technical fee, stand construction incl. furnishings (see the list), carpet flooring, an inscription of up to 30 characters on fascia, power supply up to 6,9 kW incl. testing, daily cleaning, the company name and address in the fair catalogue and in the electronic information system, 2x Assembly/Dismantling Pass, 2x Exhibitor's Pass, input and waste of water.

#### Stand furnishings:

- 1x 70 cm round table
- 3x chair Bystřice
- 1x lockable cabinet
- 1x kitchenette Omnia
- 1x refrigerator, 2x system rack
- 1x coat rack 1x wastebasket PVC
- 3x 220 V socket
- 1x socket for refrigerator
- colour walls and fascia on payment