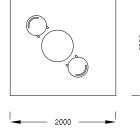

## Standard stand - TYPE R1, 3 x 3 m, total price up to 31. 3. 2024 CZK 91 950,- excl. VAT after 31. 3. 2024 CZK 96 630,- excl. VAT

The price includes: 9 m2 exhibition area, registration fee, technical fee, stand construction incl. furnishings (see the list), carpet flooring, an inscription of up to 30 characters on fascia, power supply up to 3,6 kW incl. testing, daily cleaning, the company name and address in the fair catalogue and in the electronic information system, 2x Assembly/Dismantling Pass, 2x Exhibitor's Pass.

#### Stand furnishings:

- 1x round table 70 cm
- 2x chair Bystřice
- 1x information desk
- 1x showcase 50/50/250 cm, 2x glass shelves
- 1x wastebasket
- 3x spotlights

3000

- 2x light "Lopata" 1x 220 V socket
- 1x socket for refrigerator
- 2x graphic surface 1360 x 670 mm excl. graphic