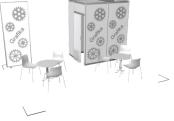

#### Stand furnishings:

- 1x 70 cm round table white
- 3x chair Bystřice
- 1x information desk 1x kitchenette Omnia
- 1x refrigerator, 1x system rack
- 1x wastebasket
- 6x spotlights
- 1x light "Lopata"
- 3x 220 V socket 1x socket for refrigerator
- 1x graphic wall 950 x 2340 mm
- (graphic design on payment) colour walls and fascia on payment
- Common conditions for all types and sizes of stands:
- The stand will be ready at 10.00 a.m. one day before the fair begins
- Note! stand dismantling will begin the following day after the fair has ended
  Structural changes for all types of packages are not possible
- Should the exhibitor attach their own posters /banners/ stickers to the wall panels inconsiderately resulting in panel damage, they will be charged an extra fee CZK 880,- / 1 piece
- Rejection or exchange of basic furnishings will not be compensated by any price reduction - Changes in type and proportion of exhibition area for all types
- of package stands are not possible Stand cleaning is performed every morning before the fair begins

#### Stand furnishings:

2x 70 cm round table white

- 6x chair Bystřice
- 1x information desk
- 1x kitchenette Omnia
- 1x refrigerator, 1x shelf
- 1x wastebasket
- 1x coat hanger
- 4x spotlights
- 2x light "Lopata" 3x 220 V socket
- 1x socket for refrigerator
- 1x graphic wall 950 x 2340 mm (graphic design on payment)