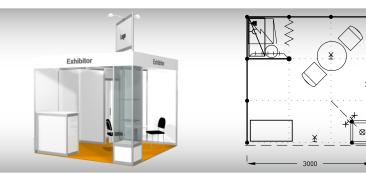

## Standard stand - TYPE R1, 3 x 3 m, total price up to 31. 3. 2024 CZK 91 950,- excl. VAT after 31. 3. 2024 CZK 96 630,- excl. VAT

The price includes: 9 m2 exhibition area, registration fee, technical fee, stand construction incl. furnishings (see the list), carpet flooring, an inscription of up to 30 characters on fascia, power supply up to 3,6 kW incl. testing, daily cleaning, the company name and address in the fair catalogue and in the electronic information system, 2x Assembly/Dismantling Pass, 2x Exhibitor's Pass.

#### Stand furnishings:

- 1x round table 70 cm
- 2x chair Bystřice
- 1x information desk
- 1x showcase 50/50/250 cm, 2x glass shelves
- 1x wastebasket
- 3x spotlights

3000

- 2x light "Lopata" 1x 220 V socket
- 1x socket for refrigerator
- 2x graphic surface 1360 x 670 mm excl. graphic