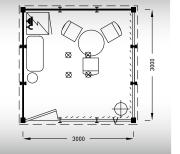

## Standard stand - TYPE VP2, 6 x 3 m, total price up to 31. 3. 2024 CZK 95 180,- excl. VAT after 31. 3. 2024 CZK 98 770,- excl. VAT

**The price includes:** 18 m2 exhibition area, registration fee, technical fee, stand construction incl. furnishings (see the list), carpet flooring, an inscription of up to 30 characters on fascia, power supply up to 6,9 kW incl. testing, daily cleaning, the company name and address in the fair catalogue and in the electronic information system, 2x Assembly/Dismantling Pass, 2x Exhibitor's Pass.

#### Stand furnishings:

1x 70 cm round table 3x chair Bystřice 1x lockable cabinet 1x refrigerator 1x coat rack 1x wastebasket PVC 1x 220 V socket 1x socket for refrigerator colour walls and fascia on payment