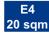

## Standard stand - TYPE E4, 5 x 4 m, total price up to 31. 3. 2024 CZK 143 700,- excl. VAT after 31. 3. 2024 CZK 151 690,- excl. VAT

The price includes: 20 m2 exhibition area, registration fee, technical fee, stand construction incl. furnishings (see the list), carpet flooring, an inscription of up to 15 characters on fascia, power supply up to 3,6 kW incl. testing, daily cleaning, the company name and address in the fair catalogue and in the electronic information system, 2x Assembly/Dismantling Pass, 2x Exhibitor's Pass.

#### Stand furnishings:

1x 70 cm round table 3x chair Bystřice 1x information desk 1x coat hanger 1x refrigerator, 1x system rack 1x wastebasket 3x spotlights 3x light "Lopata" 2x 220 V socket 1x socket for refrigerator colour walls and fascia on payment