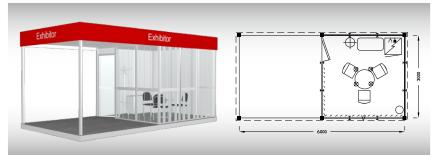

# Standard stand - TYPE VP3, 6 x 3 m, total price up to 31. 3. 2024 CZK 112 210,- excl. VAT after 31. 3. 2024 CZK 114 800,- excl. VAT

**The price includes:** 18 m2 exhibition area, registration fee, technical fee, stand construction incl. furnishings (see the list), carpet flooring, an inscription of up to 30 characters on fascia, power supply up to 6,9 kW incl. testing, daily cleaning, the company name and address in the fair catalogue and in the electronic information system, 2x Assembly/Dismantling Pass, 2x Exhibitor's Pass, input and waste of water.

#### Stand furnishings:

- 1x 70 cm round table
- 3x chair Bystřice
- 1x lockable cabinet
- 1x kitchenette Omnia
- 1x refrigerator, 2x system rack
- 1x coat rack 1x wastebasket PVC
- 3x 220 V socket
- 1x socket for refrigerator
- colour walls and fascia on payment