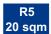

## Standard stand - TYPE R5, 5 x 4 m, total price up to 31. 3. 2024 CZK 174 520,- excl. VAT after 31. 3. 2024 CZK 184 910,- excl. VAT

The price includes: 20 m2 exhibition area, registration fee, technical fee, stand construction incl. furnishings (see the list), carpet flooring, an inscription of up to 30 characters on fascia, power supply up to 3,6 kW incl. testing, daily cleaning, the company name and address in the fair catalogue and in the electronic information system, 2x Assembly/Dismantling Pass, 2x Exhibitor's Pass.

#### Stand furnishings:

4000

1x 70 cm round table 3x chair Bystřice 1x information desk 1x shelf 1x wastebasket 1x coat hanger 4x spotlights 2x spotlights with holder 2x 220 V socket (graphic design on payment)