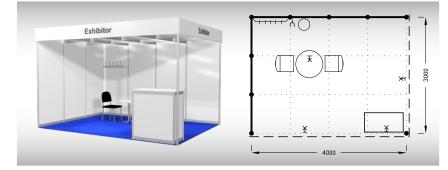

## Standard stand - TYPE B1, 3 x 3 m, total price up to 31. 3. 2024 CZK 73 450,- excl. VAT after 31. 3. 2024 CZK 77 050,- excl. VAT

The price includes: 9 m2 exhibition area, registration fee, technical fee, stand construction incl. furnishings (see the list), carpet flooring, an inscription of up to 15 characters on fascia, power supply up to 3,6 kW incl. testing, daily cleaning, the company name and address in the fair catalogue and in the electronic information system, 2x Assembly/Dismantling Pass, 2x Exhibitor's Pass.

## Standard stand - TYPE E1, 3 x 3 m, total price up to 31. 3. 2024 CZK 75 630,- excl. VAT after 31. 3. 2024 CZK 79 230,- excl. VAT

The price includes: 9 m2 exhibition area, registration fee, technical fee, stand construction incl. furnishings (see the list), carpet flooring, an inscription of up to 15 characters on fascia, power supply up to 3,6 kW incl. testing, daily cleaning, the company name and address in the fair catalogue and in the electronic information system, 2x Assembly/Dismantling Pass, 2x Exhibitor's Pass.

## Stand furnishings:

- 1x 70 cm round table
- 2x chair Bystřice 1x information desk
- 1x coat hanger
- 1x system rack
- 1x wastebasket
- 3x spotlights
- 1x 220 V socket
- 2x graphic surface 136 x 67 cm excl. graphic
- colour walls and fascia on payment