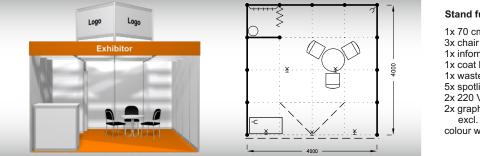

## Standard stand - TYPE B3, 4 x 4 m, total price up to 31. 3. 2024 CZK 117 400,- excl. VAT after 31. 3. 2024 CZK 123 800,- excl. VAT

The price includes: 16 m2 exhibition area, registration fee, technical fee, stand construction incl. furnishings (see the list), carpet flooring, an inscription of up to 15 characters on fascia, power supply up to 3,6 kW incl. testing, daily cleaning, the company name and address in the fair catalogue and in the electronic information system, 2x Assembly/Dismantling Pass, 2x Exhibitor's Pass.

#### Stand furnishings:

1x 70 cm round table 3x chair Bystřice 1x information desk 1x coat hanger 1x wastebasket 5x spotlights 2x 220 V socket 2x graphic surface 136 x 67 cm excl. graphic colour walls and fascia on payment