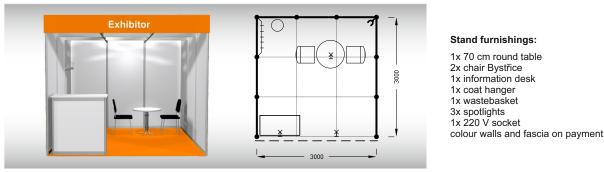

## Standard stand - TYPE B1, 3 x 3 m, total price up to 31. 3. 2024 CZK 73 450,- excl. VAT after 31. 3. 2024 CZK 77 050,- excl. VAT

The price includes: 9 m2 exhibition area, registration fee, technical fee, stand construction incl. furnishings (see the list), carpet flooring, an inscription of up to 15 characters on fascia, power supply up to 3,6 kW incl. testing, daily cleaning, the company name and address in the fair catalogue and in the electronic information system, 2x Assembly/Dismantling Pass, 2x Exhibitor's Pass.

## Stand furnishings:

- 1x 70 cm round table
- 2x chair Bystřice 1x information desk
- 1x coat hanger
- 1x system rack
- 1x wastebasket
- 3x spotlights
- 1x 220 V socket
- 2x graphic surface 136 x 67 cm excl. graphic
- colour walls and fascia on payment