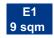

## Standard stand - TYPE E1, 3 x 3 m, total price up to 31. 3. 2024 CZK 75 630,- excl. VAT after 31. 3. 2024 CZK 79 230,- excl. VAT

The price includes: 9 m2 exhibition area, registration fee, technical fee, stand construction incl. furnishings (see the list), carpet flooring, an inscription of up to 15 characters on fascia, power supply up to 3,6 kW incl. testing, daily cleaning, the company name and address in the fair catalogue and in the electronic information system, 2x Assembly/Dismantling Pass, 2x Exhibitor's Pass.

## Stand furnishings:

- 1x 70 cm round table
- 2x chair Bystřice 1x information desk
- 1x coat hanger
- 1x system rack
- 1x wastebasket
- 3x spotlights
- 1x 220 V socket
- 2x graphic surface 136 x 67 cm excl. graphic
- colour walls and fascia on payment