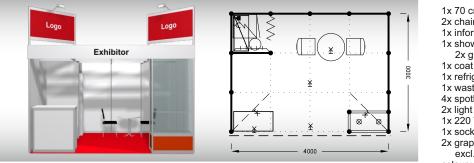

## Standard stand - TYPE E2, 4 x 3 m, total price up to 31. 3. 2024 CZK 94 150,- excl. VAT after 31. 3. 2024 CZK 98 950,- excl. VAT

The price includes: 12 m2 exhibition area, registration fee, technical fee, stand construction incl. furnishings (see the list), carpet flooring, in inscription of up to 15 characters on fascia, power supply up to 3,6 kW incl. testing, daily cleaning, the company name and address in the fair catalogue and in the electronic information system, 2x Assembly/Dismantling Pass, 2x Exhibitor's Pass.

#### Stand furnishings:

1x 70 cm round table 2x chair Bystřice 1x information desk 1x coat hanger 1x system rack 1x wastebasket 4x spotlights 1x 220 V socket 2x graphic surface 136 x 67 cm excl. graphic colour walls and fascia on payment