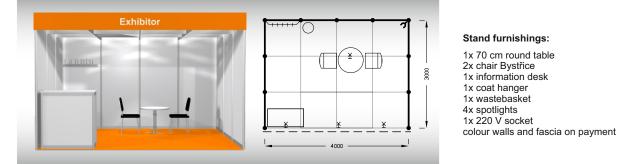

## Standard stand - TYPE B2, 4 x 3 m, total price up to 31. 3. 2024 CZK 91 040,- excl. VAT after 31. 3. 2024 CZK 95 840,- excl. VAT

The price includes: 12 m2 exhibition area, registration fee, technical fee, stand construction incl. furnishings (see the list), carpet flooring, an inscription of up to 15 characters on fascia, power supply up to 3,6 kW incl. testing, daily cleaning, the company name and address in the fair catalogue and in the electronic information system, 2x Assembly/Dismantling Pass, 2x Exhibitor's Pass.

#### Stand furnishings:

1x 70 cm round table 2x chair Bystřice 1x information desk 1x coat hanger 1x system rack 1x wastebasket 4x spotlights 1x 220 V socket 2x graphic surface 136 x 67 cm excl. graphic colour walls and fascia on payment