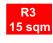

## Standard stand - TYPE R3, 5 x 3 m, total price up to 31. 3. 2024 CZK 134 390,- excl. VAT after 31. 3. 2024 CZK 142 190,- excl. VAT

The price includes: 15 m2 exhibition area, registration fee, technical fee, stand construction incl. furnishings (see the list), carpet flooring, an inscription of up to 15 characters on fascia, power supply up to 3,6 kW incl. testing, daily cleaning, the company name and address in the fair catalogue and in the electronic information system, 2x Assembly/Dismantling Pass, 2x Exhibitor's Pass.

#### Stand furnishings:

- 1x round table 70 cm
- 2x chair Bystřice
- 1x information desk
- 1x coat hanger
- 1x refrigerator, 1x system rack
- 1x wastebasket 2x light "Lopata'
- 1x fluorescent light
- 1x 220 V socket
- 1x socket for refrigerator
- 1x graphic surface 2760 x 2340 mm excl. graphic
- Common conditions for all types and sizes of stands:
- The stand will be ready at 10.00 a.m. one day before the fair begins
- Note! stand dismantling will begin the following day after the fair has ended
  Structural changes for all types of packages are not possible
- Should the exhibitor attach their own posters /banners/ stickers to the wall panels inconsiderately resulting in panel damage, they will be charged an extra fee CZK 880,- / 1 piece
- Rejection or exchange of basic furnishings will not be compensated by any price reduction - Changes in type and proportion of exhibition area for all types
- of package stands are not possible - Stand cleaning is performed every morning before the fair begins