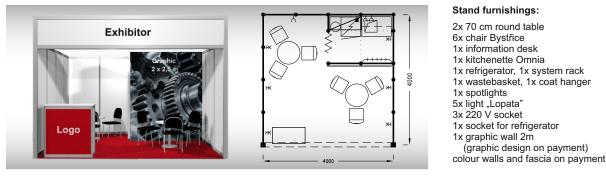

## Standard stand - TYPE Ex4, 5 x 5 m, total price up to 31. 3. 2024 CZK 182 800,- excl. VAT after 31. 3. 2024 CZK 192 790,- excl. VAT

The price includes: 25 m2 exhibition area, registration fee, technical fee, stand construction incl. furnishings (see the list), carpet flooring, an inscription of up to 15 characters on fascia, power supply up to 6,9 kW incl. testing, daily cleaning, the company name and address in the fair catalogue and in the electronic information system, 2x Assembly/Dismantling Pass, 3x Exhibitor's Pass, 1x unspecified car entry, input and waste of water

#### Stand furnishings:

- 1x 70 cm round table white
- 3x chair Bystřice
- 1x information desk 1x kitchenette Omnia
- 1x refrigerator, 1x system rack
- 1x wastebasket
- 6x spotlights
- 1x light "Lopata"
- 3x 220 V socket 1x socket for refrigerator
- 1x graphic wall 950 x 2340 mm
- (graphic design on payment) colour walls and fascia on payment
- Common conditions for all types and sizes of stands:
- The stand will be ready at 10.00 a.m. one day before the fair begins
- Note! stand dismantling will begin the following day after the fair has ended
  Structural changes for all types of packages are not possible
- Should the exhibitor attach their own posters /banners/ stickers to the wall panels inconsiderately resulting in panel damage, they will be charged an extra fee CZK 880,- / 1 piece
- Rejection or exchange of basic furnishings will not be compensated by any price reduction - Changes in type and proportion of exhibition area for all types
- of package stands are not possible Stand cleaning is performed every morning before the fair begins