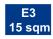

## Standard stand - TYPE E3, 5 x 3 m, total price up to 31. 3. 2024 CZK 113 580,- excl. VAT after 31. 3. 2024 CZK 119 570,- excl. VAT

**The price includes:** 15 m2 exhibition area, registration fee, technical fee, stand construction incl. furnishings (see the list), carpet flooring, an inscription of up to 15 characters on fascia, power supply up to 3,6 kW incl. testing, daily cleaning, the company name and address in the fair catalogue and in the electronic information system, 2x Assembly/Dismantling Pass, 2x Exhibitor's Pass.

#### Stand furnishings:

1x 70 cm round table 3x chair Bystřice 1x information desk 1x coat hanger 1x system rack 1x wastebasket 1x refrigerator 5x spotlights 2x 220 V socket 1x socket for refrigerator colour walls and fascia on payment