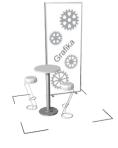

## Exhibitor package - Type DIGI 01, 2 x 2 m, total price CZK 52 100,- excl. VAT

#### Price includes:

- exhibition area 4 som
- Meeting point (seating area bar table, 2 bar stools, banner 1 x 2,5 m - illuminated Octalumina, socket,
- 4 sqm carpet unified colour, without change, daily cleaning) - PR support
- presentation at DigiStage
- registration fee, technical fee
- presentantion of basic data in the trade fair
- catalogue and in the electronic information system - 2 Assembly / Dismantling Passes,
- 2 Exhibitor Passes